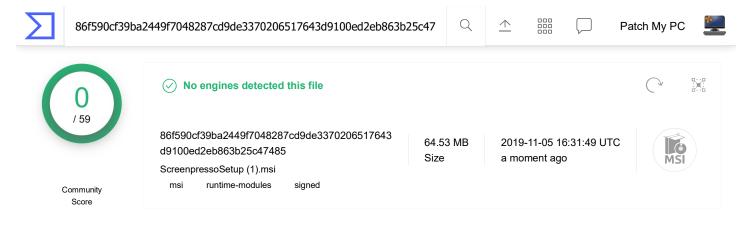

| DETECTION        | DETAILS     | BEHAVIOR | COMMUNIT | ГҮ                |              |  |
|------------------|-------------|----------|----------|-------------------|--------------|--|
| Ad-Aware         | ✓ Un        | detected |          | AegisLab          |              |  |
| AhnLab-V3        | ⊘ Un        | detected |          | ALYac             | Undetected   |  |
| Arcabit          | <b>⊘</b> Un | detected |          | Avast             | Undetected   |  |
| Avast-Mobile     | ⊘ Un        | detected |          | AVG               | Undetected   |  |
| Avira (no cloud) | ⊘ Un        | detected |          | Baidu             | Undetected   |  |
| BitDefender      | ⊘ Un        | detected |          | BitDefenderTheta  | Undetected   |  |
| Bkav             | ⊘ Un        | detected |          | CAT-QuickHeal     | Undetected   |  |
| ClamAV           | ⊘ Un        | detected |          | CMC               | ✓ Undetected |  |
| Comodo           | ⊘ Un        | detected |          | Cyren             | ✓ Undetected |  |
| DrWeb            | ⊘ Un        | detected |          | Emsisoft          | ✓ Undetected |  |
| eScan            | ⊘ Un        | detected |          | ESET-NOD32        | Undetected   |  |
| F-Prot           | ⊘ Un        | detected |          | F-Secure          | Undetected   |  |
| FireEye          | ⊘ Un        | detected |          | Fortinet          | Undetected   |  |
| GData            | ⊘ Un        | detected |          | Ikarus            | ✓ Undetected |  |
| Jiangmin         | ⊘ Un        | detected |          | K7AntiVirus       | Undetected   |  |
| K7GW             | ⊘ Un        | detected |          | Kaspersky         | ✓ Undetected |  |
| Kingsoft         | ⊘ Un        | detected |          | Malwarebytes      | Undetected   |  |
| MAX              | ⊘ Un        | detected |          | MaxSecure         | Undetected   |  |
| McAfee           | ⊘ Un        | detected |          | McAfee-GW-Edition | Undetected   |  |
| Microsoft        | ⊘ Un        | detected |          | NANO-Antivirus    | Undetected   |  |
|                  | <u> </u>    |          |          |                   | <u> </u>     |  |